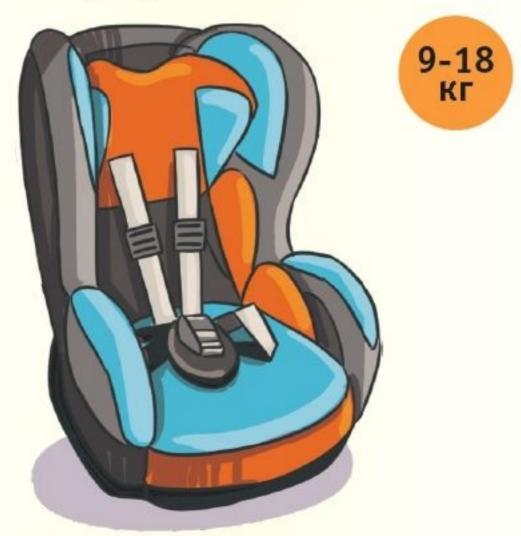

# АВТОКРЕСЛО

\* устанавливается лицом по ходу движения (или против движения);

\* ребёнок закрепляется пятиточечным ремнём безопасности, который проходит через плечи и бёдра.

Предназначена для детей массой 9-18 кг.