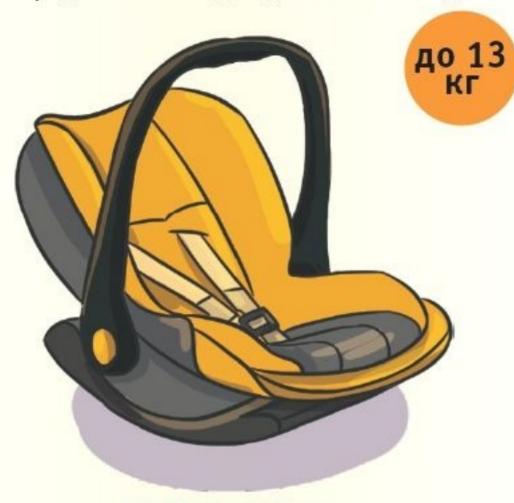

# АВТОКРЕСЛО-ПЕРЕНОСКА

\* устанавливается лицом против движения;

\* ребёнок закрепляется трёхточечным ремнём безопасности, проходящем через плечи ребёнка и между ног.

Группа О предназначена для детей массой до 13 кг.