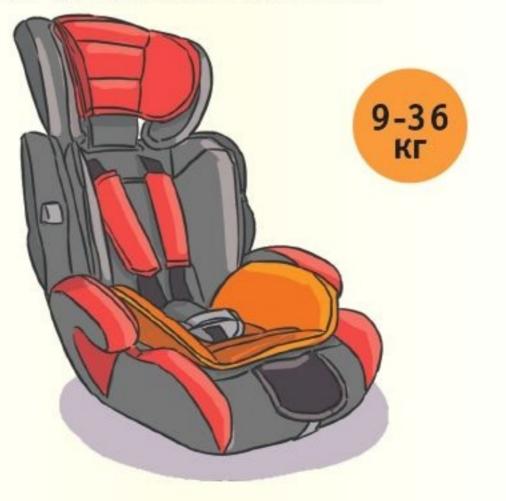

Универсальное детское удерживающее устройство предназначено для детей массой 9-36 кг.

15-25

КГ