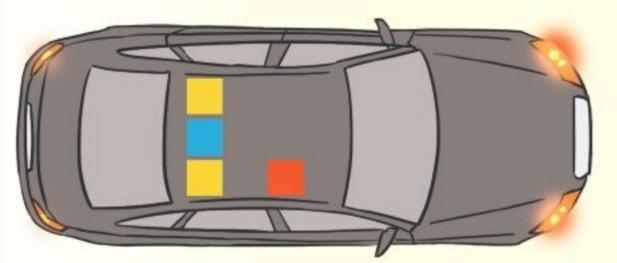

# КАК ПРАВИЛЬНО УСТАНОВИТЬ АВТОКРЕСЛО

Самое безопасное место для установки детского удерживающего устройства;

Иные рекомендуемые места для установки детского удерживающего устройства;

Самое небезопасное место для установки детского удерживающего устройства переднее пассажирское сиденье. Ставится в крайнем случае, обязательно при отключенной подушке безопасности.