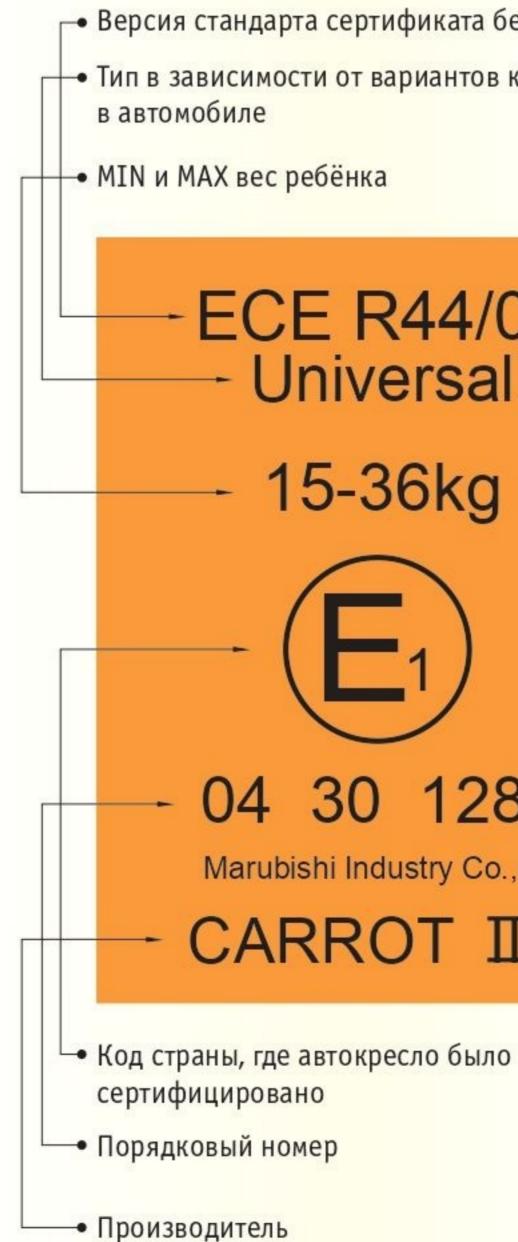

# КАК ПРАВИЛЬНО ПОДОБРАТЬ АВТОКРЕСЛО

Ha удерживающем устройстве детском обязательно должна быть маркировка соответствия Европейскому стандарту безопасности – ЕСЕ R44/04.

- Версия стандарта сертификата безопасности

• Тип в зависимости от вариантов крепления

ECE R44/04 Universal

15-36kg

283 Marubishi Industry Co., Ltd

CARROT III