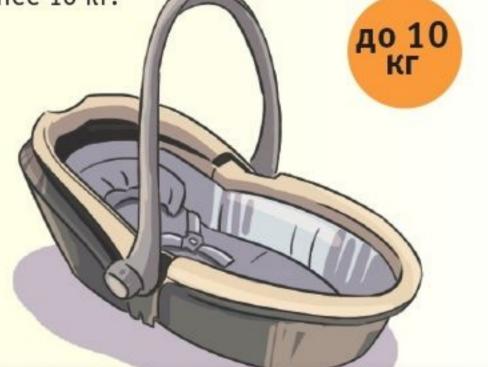

### АВТОЛЮЛЬКА

\* устанавливается боком по ходу движения;

\* ребёнок укладывается в автолюльку, фиксируется внутренним ремнём безопасности, сама люлька закрепляется при помощи двух штатных трёхточечных ремней безопасности.

Группа О предназначена для перевозки детей массой менее 10 кг.

УСТАНОВКА ДЕТСКОГО УДЕРЖИВАЮЩЕГО УСТРОЙСТВА, относящегося к группе 0 и 0+, в направлении движения транспортного средства не допускается