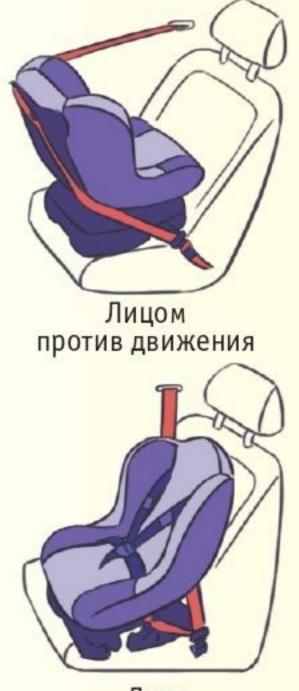

# АВТОКРЕСЛО-ПЕРЕНОСКА

\* устанавливается лицом против движения;

\* ребёнок закрепляется трёхточечным ремнём безопасности, проходящем через плечи ребёнка и между ног.

Группа О предназначена для детей массой до 13 кг.

Лицом по ходу движения