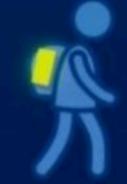

Каким должен быть световозвращатель?

белого, лимонного или желтого цвета

Где носить?

на куртках, брюках, обуви, шапках

на сумках или рюкзаках

на колясках, роликах, самокатах, санках, велосипедах

Без световозвращателей при ближнем свете фар водитель заметит вас только за 25–50 метров. При их использовании видимость возрастет до 200 метров.

#### БЕРЕГИТЕ СЕБЯ!

большая площадь элемента повышает заметность человека

на руках (повязки или браслеты)