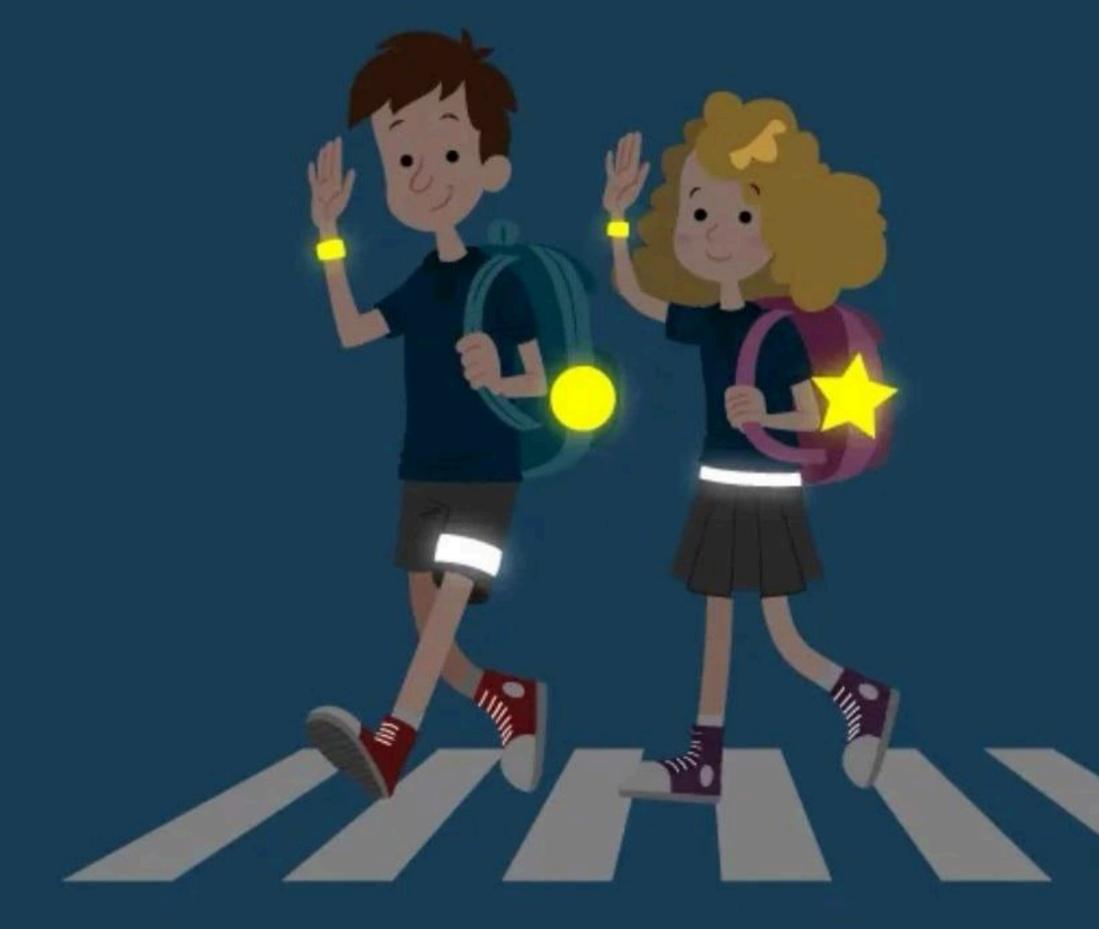

### Рекомендации по размещению СВЭ на одежде:

БЛЛ

Разместите со всех сторон, так пешеход станет более заметным для водителей на разных полосах движения;

#### лучшим вариантом СВЭ является лента длиной не менее 7 см —

стоит разместить хотя бы один такой предмет на одежде, остальные могут быть другой формы и меньшего размера;

Каким должен быть световозвращатель?

белого, лимонного или желтого цвета

Где носить?

на куртках, брюках, обуви, шапках

на сумках или рюкзаках

на колясках, роликах, самокатах, санках, велосипедах

Без световозвращателей при ближнем свете фар водитель заметит вас только за 25–50 метров. При их использовании видимость возрастет до 200 метров.

#### БЕРЕГИТЕ СЕБЯ!

большая площадь элемента повышает заметность человека

на руках (повязки или браслеты)