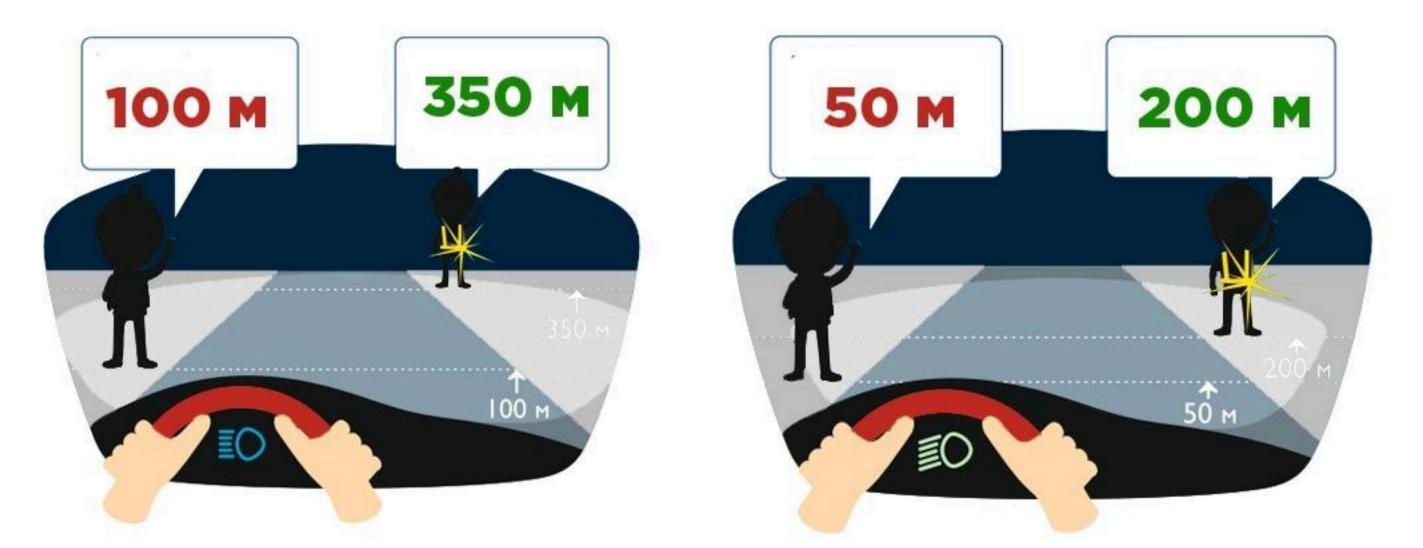

#### Дальний свет:

Ближний свет:

Дистанция, на которой пешеход становится виден, с применением световозвращателей увеличивается

Каким должен быть световозвращатель?

белого, лимонного или желтого цвета

Где носить?

на куртках, брюках, обуви, шапках

на сумках или рюкзаках

на колясках, роликах, самокатах, санках, велосипедах

Без световозвращателей при ближнем свете фар водитель заметит вас только за 25–50 метров. При их использовании видимость возрастет до 200 метров.