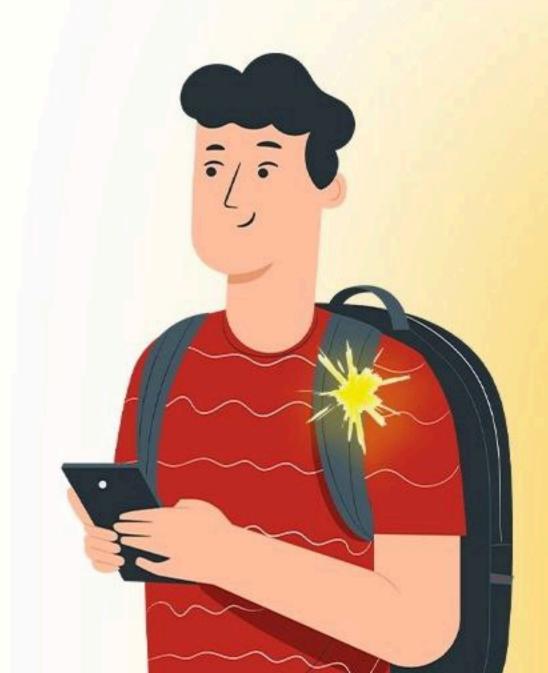

### СВЕТОВОЗВРАЩАЮЩИЕ ЭЛЕМЕНТЫ: ЗАЧЕМ И КАК НОСИТЬ

Пешехода и велосипедиста в темное время суток на дороге видно очень плохо. Чтобы водители издалека вас замечали, используйте световозвращающие элементы на одежде.

Каким должен быть световозвращатель?

белого, лимонного или желтого цвета

Где носить?

на куртках, брюках, обуви, шапках

на сумках или рюкзаках

на колясках, роликах, самокатах, санках, велосипедах

Без световозвращателей при ближнем свете фар водитель заметит вас только за 25–50 метров. При их использовании видимость возрастет до 200 метров.

#### БЕРЕГИТЕ СЕБЯ!

большая площадь элемента повышает заметность человека

на руках (повязки или браслеты)