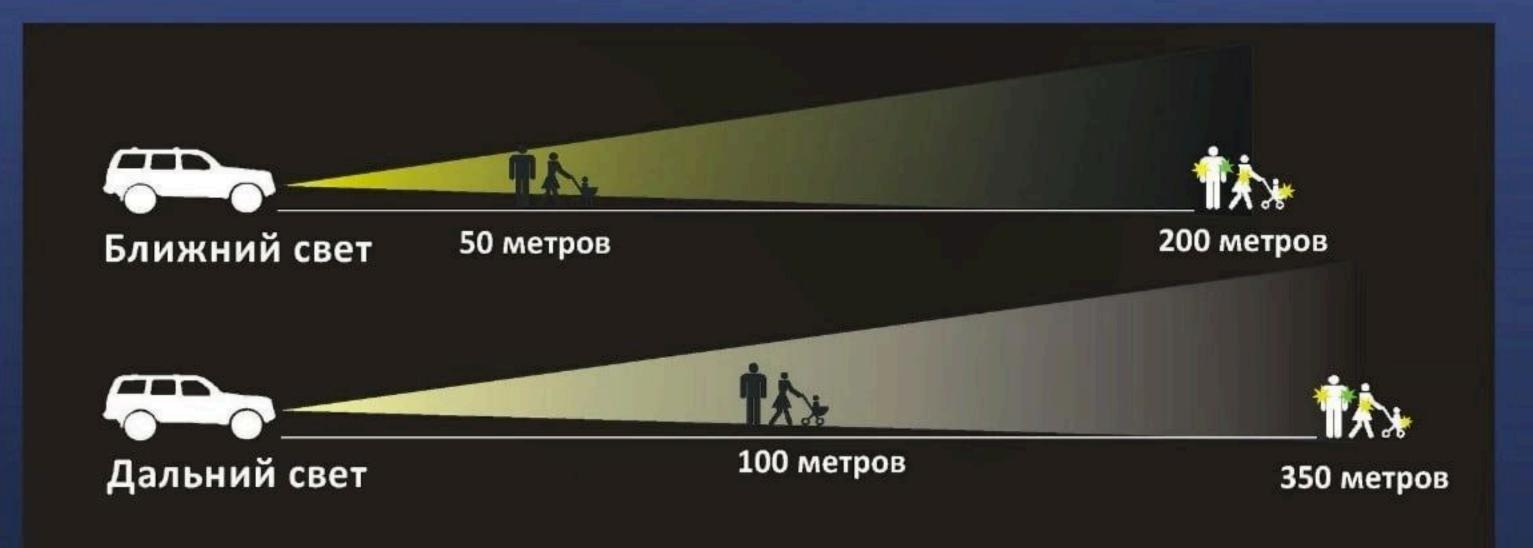

#### Дальний свет:

Ближний свет:

Дистанция, на которой пешеход становится виден, с применением световозвращателей увеличивается

Каким должен быть световозвращатель?

белого, лимонного или желтого цвета

Где носить?

на куртках, брюках, обуви, шапках

на сумках или рюкзаках

на колясках, роликах, самокатах, санках, велосипедах

Без световозвращателей при ближнем свете фар водитель заметит вас только за 25–50 метров. При их использовании видимость возрастет до 200 метров.