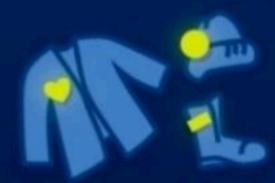

Каким должен быть световозвращатель?

белого, лимонного или желтого цвета

Где носить?

на куртках, брюках, обуви, шапках

на сумках или рюкзаках

на колясках, роликах, самокатах, санках, велосипедах

Без световозвращателей при ближнем свете фар водитель заметит вас только за 25–50 метров. При их использовании видимость возрастет до 200 метров.

#### БЕРЕГИТЕ СЕБЯ!

большая площадь элемента повышает заметность человека

на руках (повязки или браслеты)