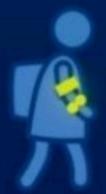

Каким должен быть световозвращатель?

белого, лимонного или желтого цвета

Где носить?

на куртках, брюках, обуви, шапках

на сумках или рюкзаках

на колясках, роликах, самокатах, санках, велосипедах

Без световозвращателей при ближнем свете фар водитель заметит вас только за 25–50 метров. При их использовании видимость возрастет до 200 метров.

#### БЕРЕГИТЕ СЕБЯ!

большая площадь элемента повышает заметность человека

на руках (повязки или браслеты)